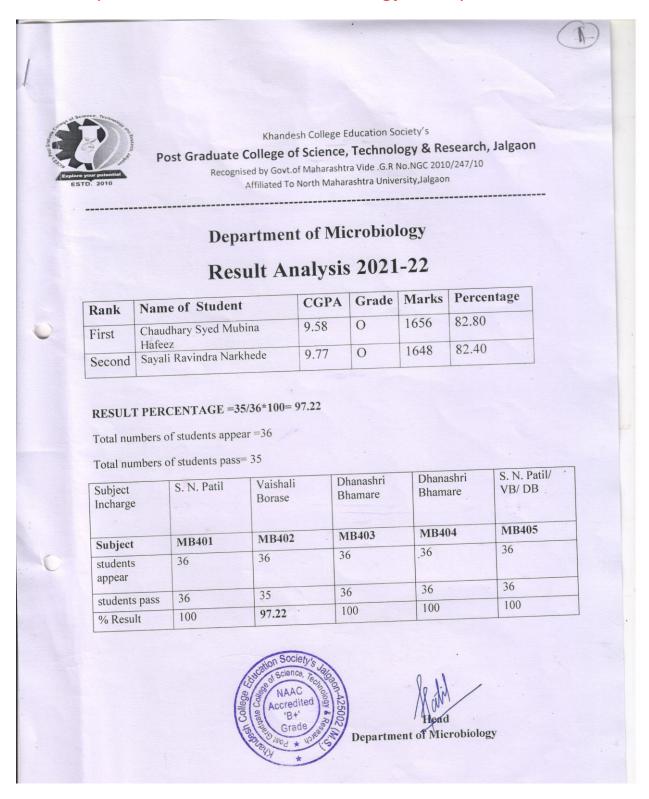

# Annual Report of Result of M. Sc. Organic Chemsitry of the year 2021-22

# Annual Report of Pass percentage of the year 2021-22

| Year  | Program<br>Code | Pass percentage of St<br>Program Name | Number of<br>students<br>appeared in<br>the final year<br>examination | Number of<br>students<br>passed in final<br>year<br>examination | Pass % |  |
|-------|-----------------|---------------------------------------|-----------------------------------------------------------------------|-----------------------------------------------------------------|--------|--|
| 2021- | M. Sc           | M. Sc. Microbiology                   | 36                                                                    | 35                                                              | 97.22  |  |
|       | M. Sc           | M. Sc. Organic Chemistry              | 37                                                                    | 35                                                              | 94.59  |  |
|       | M. Sc           | M.Sc. Statistics                      | 25                                                                    | 24                                                              | 96.00  |  |
|       | M. Sc           | M.SC. Mathematics                     | 24                                                                    | 20                                                              | 83.33  |  |
|       | M. Sc.          | M. Sc. Biotechnology                  | 26                                                                    | 26                                                              | 100.00 |  |
|       |                 | 8.                                    | 148                                                                   | 140                                                             | 94.59  |  |