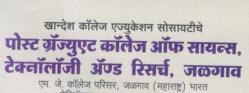

# Annual Report of Result of M. Sc. Microbiology of the year 2021-22

# Annual Report of Pass percentage of the year 2021-22

| Year  | Program<br>Code | Pass percentage of St<br>Program Name | Number of<br>students<br>appeared in<br>the final year<br>examination | Number of<br>students<br>passed in final<br>year<br>examination | Pass % |  |
|-------|-----------------|---------------------------------------|-----------------------------------------------------------------------|-----------------------------------------------------------------|--------|--|
| 2021- | M. Sc           | M. Sc. Microbiology                   | 36                                                                    | 35                                                              | 97.22  |  |
|       | M. Sc           | M. Sc. Organic Chemistry              | 37                                                                    | 35                                                              | 94.59  |  |
|       | M. Sc           | M.Sc. Statistics                      | 25                                                                    | 24                                                              | 96.00  |  |
|       | M. Sc           | M.SC. Mathematics                     | 24                                                                    | 20                                                              | 83.33  |  |
|       | M. Sc.          | M. Sc. Biotechnology                  | 26                                                                    | 26                                                              | 100.00 |  |
|       |                 | 8.                                    | 148                                                                   | 140                                                             | 94.59  |  |