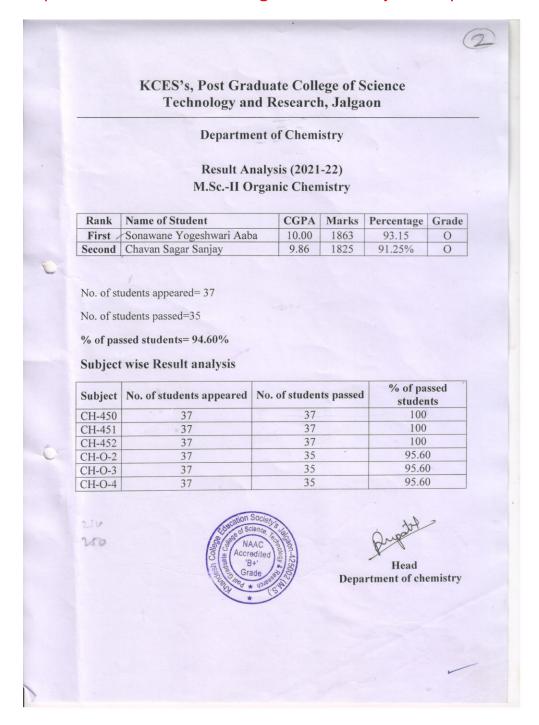

# Annual Report of Result of M. Sc. Biotechnology of the year 2021-22

# Annual Report of Pass percentage of the year 2021-22

| Year  | Program<br>Code | Pass percentage of St<br>Program Name | Number of<br>students<br>appeared in<br>the final year<br>examination | Number of<br>students<br>passed in final<br>year<br>examination | Pass % |  |
|-------|-----------------|---------------------------------------|-----------------------------------------------------------------------|-----------------------------------------------------------------|--------|--|
| 2021- | M. Sc           | M. Sc. Microbiology                   | 36                                                                    | 35                                                              | 97.22  |  |
|       | M. Sc           | M. Sc. Organic Chemistry              | 37                                                                    | 35                                                              | 94.59  |  |
|       | M. Sc           | M.Sc. Statistics                      | 25                                                                    | 24                                                              | 96.00  |  |
|       | M. Sc           | M.SC. Mathematics                     | 24                                                                    | 20                                                              | 83.33  |  |
|       | M. Sc.          | M. Sc. Biotechnology                  | 26                                                                    | 26                                                              | 100.00 |  |
|       |                 | 8.                                    | 148                                                                   | 140                                                             | 94.59  |  |