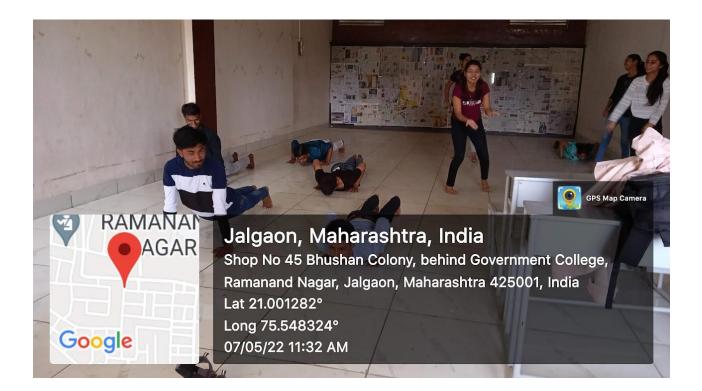

## Yoga and Meditation

Yoga and Meditation plays an important role to solve many problems regarding with life style and life stress. The college has organized lectures on Yoga and physical exercise based activities for the students. On the occasion of International Women's Day, IQAC of our college has organized a seminar on Yoga: Panache (Sanjeevani) for Women's Health especially for girl students in which Prof. Geetanjali Bangale, Soham Department of Yoga and Naturopathy delivered a lecture on mentioned topic.

Also, many practical activities regarded with Yoga and Meditation were organized by the college. This activity was implemented from 23<sup>rd</sup> February, 2022. The numbers of participated students were 36 in this activity.