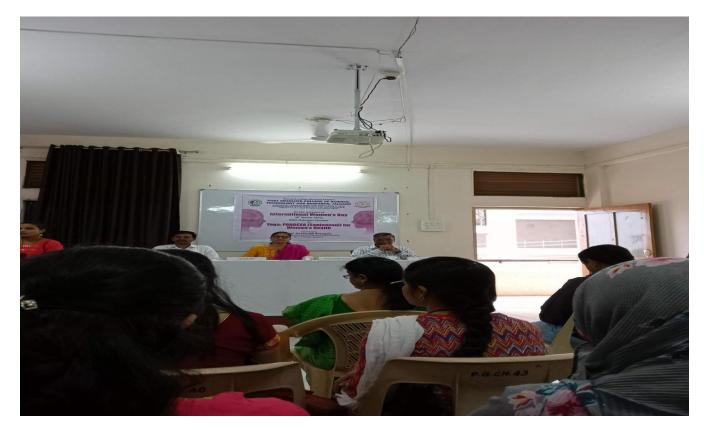

## Yoga and Meditation

Yoga and Meditation plays an important role to solve many problems regarding with life style and life stress. The college has organized lectures on Yoga and physical exercise based activities for the students. On the occasion of International Women's Day, IQAC of our college has organized a seminar on Yoga: Panache (Sanjeevani) for Women's Health especially for girl students in which Prof. Geetanjali Bangale, Soham Department of Yoga and Naturopathy delivered a lecture on mentioned topic.

Also, many practical activities regarded with Yoga and Meditation were organized by the college. This activity was implemented from 23<sup>rd</sup> February, 2022. The numbers of participated students were 36 in this activity.