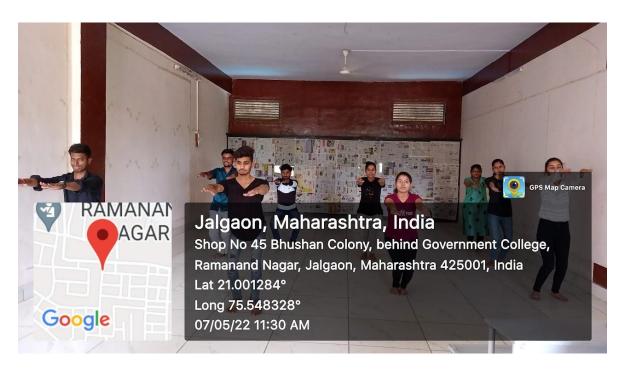

Also, many practical activities regarded with Yoga and Meditation were organized by the college. This activity was implemented from 23<sup>rd</sup> February, 2022. The numbers of participated students were 36 in this activity.