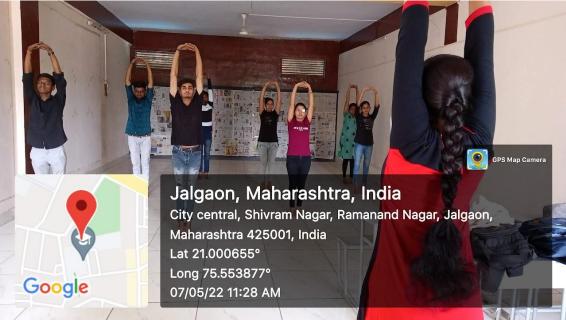

Also, many practical activities regarded with Yoga and Meditation were organized by the college. This activity was implemented from 23<sup>rd</sup> February, 2022. The numbers of participated students were 36 in this activity.