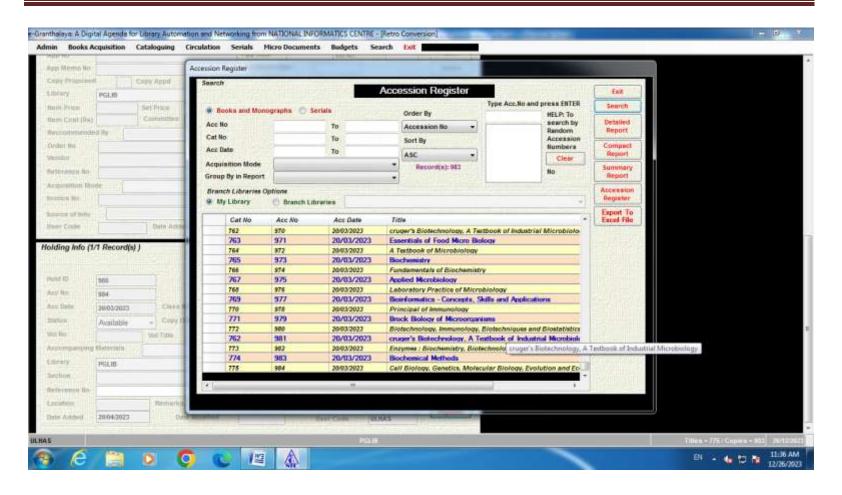

# Screen shots of Library Software: e-Granthalaya

### Academic Year 2022-23

Now the college library has 984 books including reference books on various subjects. Every year books are being added to library. Library use Computer and ICT technology for library automation. Library services are automated with e-Granthalaya software. Library has Provision for reading room with capacity of 20 students. Library has old rare books of chemistry mathematics. The reference section includes a numbers of books, periodicals, journals and magazines.