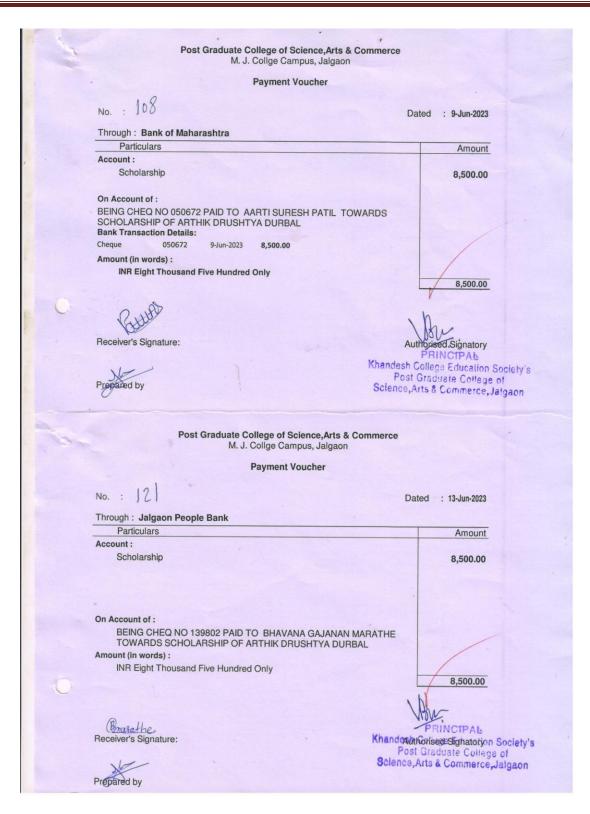

|
| INR Eight Thousand Five Hundred Only                        |                                                                  |
|                                                             | 8,500.00                                                         |
| <u> </u>                                                    | 1                                                                |
|                                                             |                                                                  |
| mtuhi                                                       | \ h.                                                             |
| Receiver's Signature:                                       | Khandesh College Education Society's                             |



| Post Graduate College of Science, Arts & C                                                                                                                                                                                                                                                                                                                                                                           | Commerce                                                                              |
|------------------------------------------------------------------------------------------------------------------------------------------------------------------------------------------------------------------------------------------------------------------------------------------------------------