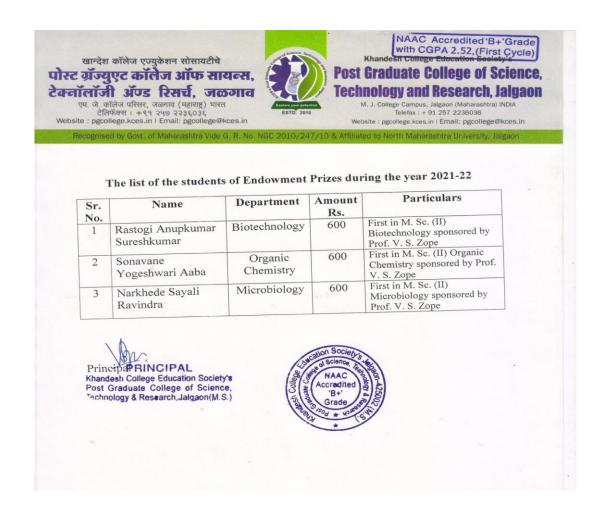

## Government Scholarship 2021-22 (Page No. 1 to 30)

| Inst. | Department | Scheme                                                         | Application<br>No     | Course                       | Financial Y       | Beneficiary Name            | Beneficiary<br>ID | Beneficiary<br>Mobile No | Institute Name                                                                          | Disbursed<br>Amount(? |                                                            |
|-------|------------|----------------------------------------------------------------|-----------------------|------------------------------|-------------------|-----------------------------|-------------------|--------------------------|-----------------------------------------------------------------------------------------|-----------------------|------------------------------------------------------------|
| 1     | SJD        | Government of India<br>Post-Matric<br>Scholarship              | 2122SJS1002<br>292133 | M.A.<br>(Psychology)         | F.Y.2021-<br>2022 | Jyoti Ramesh More           | BMHMC077<br>30189 | 7887413314               | DH3033 - K.C.E.Society's Post<br>Graduate College of Science<br>Technology and Research |                       | Sent Back                                                  |
|       | SJD        | Post-Matric Tuition<br>Fee and Examination<br>Fee (Freeship)   | 2122SJF1000<br>202332 | M.Sc.<br>(Microbiology)      | F.Y.2021-<br>2022 | Gunashree Liladhar Bhalerao | BMHMC077<br>26992 | 9423914413               | DH3033 - K.C.E.Society's Post<br>Graduate College of Science<br>Technology and Research |                       | Applicant<br>Bill<br>Generation<br>Pending A               |
| 1     | SJD        | Post-Matric Tuition<br>Fee and Examination<br>Fee (Freeship)   | 2122SJF1000<br>225843 |                              | F.Y.2021-         | Pranjal Bharat Surwade      | BMHMC077<br>26992 | 7887759438               | DH3033 - K.C.E.Society's Post<br>Graduate College of Science<br>Technology and Research |                       | Departmer<br>Bill<br>Generation<br>Pending At              |
| 1     | SJD        | Post-Matric Tuition<br>Fee and Examination<br>Fee (Freeship)   | 2122SJF1000<br>166937 | M.Sc. (Organic<br>Chemistry) | F.Y.2021-<br>2022 | Vikrant Bhupendra Khangar   | BMHMC077<br>26992 | 7276529913               | DH3033 - K.C.E.Society's Post<br>Graduate College of Science<br>Technology and Research |                       | Departmer<br>Bill<br>Generation<br>Pending At              |
| 1     | SJD        | Post-Matric Tuition<br>Fee and Examination<br>Fee (Freeship)   | 2122SJF1000<br>270144 | M.Sc.<br>(Microbiology)      | F.Y.2021-<br>2022 | Kiran Jangalu Pawar         | BMHMC077<br>26992 | 9168679184               | DH3033 - K.C.E.Society's Post<br>Graduate College of Science<br>Technology and Research |                       | Departmen<br>Bill<br>Generation<br>Pending At              |
|       |            | Post-Matric<br>Scholarship for<br>persons with<br>disability   | 2122SJD1000<br>009236 | M.Sc. (Statistics)           | F.Y.2021-<br>2022 | Anand Ramesh Patil          | BMHMC077<br>26083 | 9028135028               | DH3033 - K.C.E.Society's Post<br>Graduate College of Science<br>Technology and Research |                       | Allotment<br>Pending At<br>DBT                             |
|       |            | Post Matric<br>Scholarship Scheme<br>(Government Of<br>India ) | 2122TDS100<br>0899774 | M.Sc.<br>(Mathematics)       | F.Y.2021<br>2022  | ation Sc.                   | BMHNS0026<br>3260 |                          | DH3033 - K.C.E.Society's Post<br>Graduate College of Science<br>Technology and Research |                       | Voucher No<br>Active Due<br>To Fund No<br>Received         |
|       |            | Post Matric<br>Scholarship Scheme<br>(Government Of<br>India ) | 2122TDS100<br>0723506 | M.Com.                       | F. College        | ACCEPUTS Nepa Surill Thakur | BMHNS0026<br>3260 | 8421237878               | DH3033 - K.C.E.Society's Post<br>Graduate College of Science<br>Technology and Research | -                     | Payment<br>Under<br>Processing DBT - Group<br>Level Reject |
|       |            |                                                                |                       |                              | F.Y.2021-<br>2022 | Vinesh Chamdya Pawara       | BMHNS0026<br>3260 |                          | DH3033 - K.C.E.Society's Post<br>Graduate College of Science<br>Technology and Research |                       | Voucher No<br>Active Due<br>To Fund No                     |