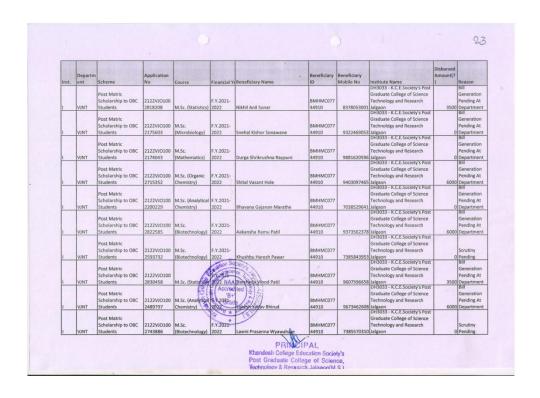

| Inst. | Department | Scheme                                        | Application<br>No      | Course                       | Financial Y       | Beneficiary Name         | Beneficiary<br>ID | Beneficiary<br>Mobile No | Institute Name                                                                          | Disbursed<br>Amount(? | Reason                                        |
|-------|------------|-----------------------------------------------|------------------------|------------------------------|-------------------|--------------------------|-------------------|--------------------------|-----------------------------------------------------------------------------------------|-----------------------|-----------------------------------------------|
| i     | VJNT       | Post Matric<br>Scholarship to OBC<br>Students | 2122VJO100<br>2799543  | M.Sc.<br>(Microbiology)      | F.Y.2021-<br>2022 | Chauhan Harshal Raosaheb | BMHMC077          | 6353713115               | DH3033 - K.C.E.Society's Post<br>Graduate College of Science<br>Technology and Research |                       | Bill<br>Generation<br>Pending At<br>Departmen |
|       | VJNT       | Post Matric<br>Scholarship to OBC<br>Students | 2122VJO100<br>3007397  | M.Com.                       | F.Y.2021-<br>2022 | Komal Tukaram Patil      | BMHMC077<br>44910 | 9373156554               | DH3033 - K.C.E.Society's Post<br>Graduate College of Science<br>Technology and Research |                       | Bill<br>Generation<br>Pending At<br>Departmen |
| ı     | VJNT       | Post Matric<br>Scholarship to OBC<br>Students | 2122VJO100<br>2987105  | M.Sc.<br>(Microbiology)      | F.Y.2021-<br>2022 | Himanshu Dinesh Pawar    | BMHMC077<br>44910 | 9881445525               | DH3033 - K.C.E.Society's Post<br>Graduate College of Science<br>Technology and Research |                       | Fund<br>Disbursed                             |
| 1     | VJNT       | Post Matric<br>Scholarship to OBC<br>Students | 2122VJO100<br>2618039  | M.Sc.<br>(Biotechnology)     | F.Y.2021-<br>2022 | Prarthana Anil Bidkar    | BMHMC077<br>44910 | 9049269338               | DH3033 - K.C.E.Society's Post<br>Graduate College of Science<br>Technology and Research |                       | Bill<br>Generation<br>Pending At<br>Departmen |
| 1     | VJNT       | Post Matric<br>Scholarship to OBC<br>Students | 2122VJO100<br>3042553  | M.Sc.<br>(Microbiology)      | F.Y.2021-<br>2022 | Shital Ravindra Patil    | BMHMC077<br>44910 | 9322540150               | DH3033 - K.C.E.Society's Post<br>Graduate College of Science<br>Technology and Research |                       | Bill<br>Generation<br>Pending At<br>Departmen |
|       | VJNT       | Post Matric<br>Scholarship to OBC<br>Students | 2122VJO100<br>2377453  | M.Sc. (Statistics)           | F.Y.2021-<br>2022 | Varsha Ishwar Patil      | BMHMC077<br>44910 | 9860377451               | DH3033 - K.C.E.Society's Post<br>Graduate College of Science<br>Technology and Research |                       | Bill<br>Generation<br>Pending At<br>Departmen |
| 1     | VJNT       | Post Matric<br>Scholarship to OBC<br>Students | 2122VJO100<br>2757206  | M.Sc.<br>(Biotechnology)     | F.Y.2021-         | Patil Puja Barku         | BMHMC077<br>44910 | 8275053318               | DH3033 - K.C.E.Society's Post<br>Graduate College of Science<br>Technology and Research |                       | Bill<br>Generation<br>Pending At              |
| 1     | VJNT       | Post Matric<br>Scholarship to OBC<br>Students | 2122VJO100<br>2557953  | d Science,                   | ve ve             | Anuja Nitin Pingale      | BMHMC077<br>44910 | 9970860503               | DH3033 - K.C.E.Society's Post<br>Graduate College of Science<br>Technology and Research |                       | Departmen Scrutiny Pending                    |
| 1     | VJNT       | Post Matric<br>Scholarship to OBC<br>Students | 2122VJO1003<br>2438769 | Accredite                    | d 2021-<br>2022   | Amisha Kiran Kolhe       | BMHMC077<br>44910 | 7620766570               | DH3033 - K.C.E.Society's Post<br>Graduate College of Science<br>Technology and Research |                       | Bill Generation Pending At Department         |
|       | VJNT       | Post Matric<br>Scholarship to OBC<br>Students | 2122VJO100<br>2674644  | M.Sc. (Organie<br>Chemistry) | F.Y.2021-<br>2022 | Kapil Sanjay Patil       | BMHMC077<br>44910 | 7887613620               | DH3033 - K.C.E.Society's Post<br>Graduate College of Science<br>Technology and Research |                       | Bill Generation Pending At Department         |