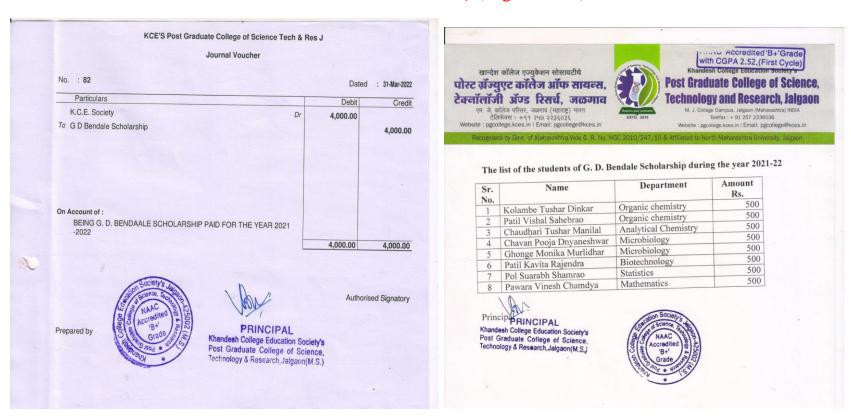

## Government Scholarship 2021-22 (Page No. 1 to 30)

| Inst. | Department | Scheme                                                         | Application<br>No     | Course                       | Financial Y       | Beneficiary Name            | Beneficiary<br>ID | Beneficiary<br>Mobile No | Institute Name                                                                          | Disbursed<br>Amount(? |                                                            |
|-------|------------|----------------------------------------------------------------|-----------------------|------------------------------|-------------------|-----------------------------|-------------------|--------------------------|-----------------------------------------------------------------------------------------|-----------------------|------------------------------------------------------------|
| 1     | SJD        | Government of India<br>Post-Matric<br>Scholarship              | 2122SJS1002<br>292133 | M.A.<br>(Psychology)         | F.Y.2021-<br>2022 | Jyoti Ramesh More           | BMHMC077<br>30189 | 7887413314               | DH3033 - K.C.E.Society's Post<br>Graduate College of Science<br>Technology and Research |                       | Sent Back                                                  |
|       | SJD        | Post-Matric Tuition<br>Fee and Examination<br>Fee (Freeship)   | 2122SJF1000<br>202332 | M.Sc.<br>(Microbiology)      | F.Y.2021-<br>2022 | Gunashree Liladhar Bhalerao | BMHMC077<br>26992 | 9423914413               | DH3033 - K.C.E.Society's Post<br>Graduate College of Science<br>Technology and Research |                       | Applicant<br>Bill<br>Generation<br>Pending A               |
| 1     | SJD        | Post-Matric Tuition<br>Fee and Examination<br>Fee (Freeship)   | 2122SJF1000<br>225843 |                              | F.Y.2021-         | Pranjal Bharat Surwade      | BMHMC077<br>26992 | 7887759438               | DH3033 - K.C.E.Society's Post<br>Graduate College of Science<br>Technology and Research |                       | Departmer<br>Bill<br>Generation<br>Pending At              |
| 1     | SJD        | Post-Matric Tuition<br>Fee and Examination<br>Fee (Freeship)   | 2122SJF1000<br>166937 | M.Sc. (Organic<br>Chemistry) | F.Y.2021-<br>2022 | Vikrant Bhupendra Khangar   | BMHMC077<br>26992 | 7276529913               | DH3033 - K.C.E.Society's Post<br>Graduate College of Science<br>Technology and Research |                       | Departmer<br>Bill<br>Generation<br>Pending At              |
| 1     | SJD        | Post-Matric Tuition<br>Fee and Examination<br>Fee (Freeship)   | 2122SJF1000<br>270144 | M.Sc.<br>(Microbiology)      | F.Y.2021-<br>2022 | Kiran Jangalu Pawar         | BMHMC077<br>26992 | 9168679184               | DH3033 - K.C.E.Society's Post<br>Graduate College of Science<br>Technology and Research |                       | Departmen<br>Bill<br>Generation<br>Pending At              |
|       |            | Post-Matric<br>Scholarship for<br>persons with<br>disability   | 2122SJD1000<br>009236 | M.Sc. (Statistics)           | F.Y.2021-<br>2022 | Anand Ramesh Patil          | BMHMC077<br>26083 | 9028135028               | DH3033 - K.C.E.Society's Post<br>Graduate College of Science<br>Technology and Research |                       | Allotment<br>Pending At<br>DBT                             |
|       |            | Post Matric<br>Scholarship Scheme<br>(Government Of<br>India ) | 2122TDS100<br>0899774 | M.Sc.<br>(Mathematics)       | F.Y.2021<br>2022  | ation Sc.                   | BMHNS0026<br>3260 |                          | DH3033 - K.C.E.Society's Post<br>Graduate College of Science<br>Technology and Research |                       | Voucher No<br>Active Due<br>To Fund No<br>Received         |
|       |            | Post Matric<br>Scholarship Scheme<br>(Government Of<br>India ) | 2122TDS100<br>0723506 | M.Com.                       | F. College        | ACCEPUTS Nepa Surill Thakur | BMHNS0026<br>3260 | 8421237878               | DH3033 - K.C.E.Society's Post<br>Graduate College of Science<br>Technology and Research | -                     | Payment<br>Under<br>Processing DBT - Group<br>Level Reject |
|       |            |                                                                |                       |                              | F.Y.2021-<br>2022 | Vinesh Chamdya Pawara       | BMHNS0026<br>3260 |                          | DH3033 - K.C.E.Society's Post<br>Graduate College of Science<br>Technology and Research |                       | Voucher No<br>Active Due<br>To Fund No                     |